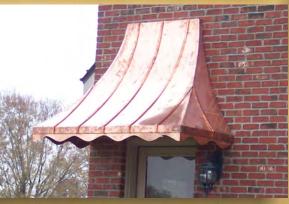

Copper Sweep awning with Battens and Scallops

**Optional Flat Copper Battens with Rivets** 

Traditional Copper Sweep awning with Battens and Scallops

Copper Dome awning with Scallops