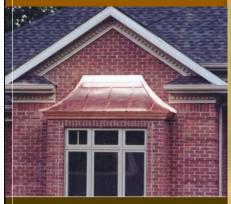

## Bay Windows....

In the past, one had to find a qualified artisan and have him come to your location to fabricate your bay window roof on the spot. Not any more! Our bay window roofs are custom built one a time to your specifications and delivered to you ready for installation by semi-skilled workers. We've accomplished this though our unique unitary design method. Our bay window roof comes to you in one piece, built on its own base, and ready to simply set atop and fasten to the existing bay window structure. No need to pay a master carpenter to frame out and deck.. Simply finish your bay window with a flat top, then set our bay window roof unit on, fasten it down, and flash it to the wall.