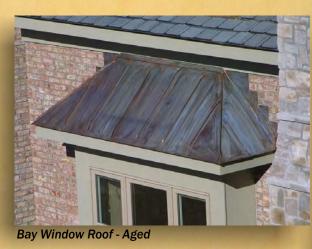

## Bay Windows....

In the past, one had to find a qualified artisan and have him come to your location to fabricate your bay window roof on the spot. Not any more! Our bay window roofs are custom built one a time to your specifications and delivered to you ready for installation by semi-skilled workers. We've accomplished this though our unique unitary design method. Our bay window roof comes to you in one piece, built on its own base, and ready to simply set atop and fasten to the existing bay window structure. No need to pay a master carpenter to frame out and deck.. Simply finish your bay window with a flat top, then set our bay window roof unit on, fasten it down, and flash it to the wall.