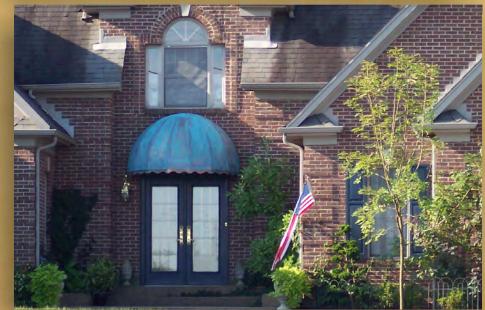

Copper Sweep awning with Battens and Scallops

**Optional Flat Copper Battens with Rivets** 

Traditional Copper Sweep awning with Battens and Scallops

Copper Dome awning with Scallops