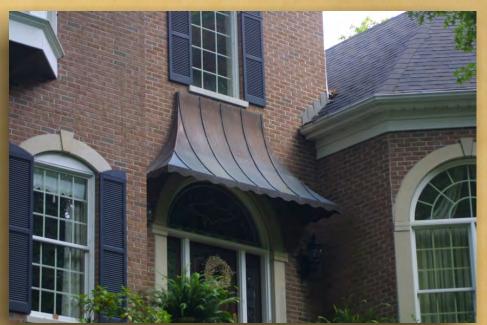

Copper Sweep awning with Battens and Scallops

**Optional Flat Copper Battens with Rivets** 

Traditional Copper Sweep awning with Battens and Scallops

Copper Dome awning with Scallops